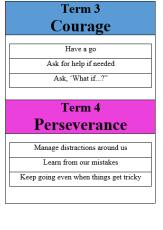

#### **Christian Values**

We are continuing to review our Christian Values and have added learning behaviours to link with each value. You will see that we have added 'Thankfulness', Perseverance' and 'Community' in place of 'Wisdom', 'Endurance' and 'Friendship'. We found many overlaps between each value and were looking for a way to broaden the concepts, for example, 'Community' includes 'Friendship', and 'Thankfulness' can make us think about being thankful for our friends, our resources and the people who help us.