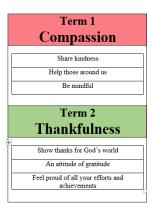

#### **Christian Values**

We are continuing to review our Christian Values and have added learning behaviours to link with each value. You will see that we have added 'Thankfulness', Perseverance' and 'Community' in place of 'Wisdom', 'Endurance' and 'Friendship'. We found many overlaps between each value and were looking for a way to broaden the concepts, for example, 'Community' includes 'Friendship', and 'Thankfulness' can make us think about being thankful for our friends, our resources and the people who help us.