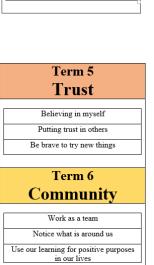

#### **Christian Values**

We are continuing to review our Christian Values and have added learning behaviours to link with each value. You will see that we have added 'Thankfulness', Perseverance' and 'Community' in place of 'Wisdom', 'Endurance' and 'Friendship'. We found many overlaps between each value and were looking for a way to broaden the concepts, for example, 'Community' includes 'Friendship', and 'Thankfulness' can make us think about being thankful for our friends, our resources and the people who help us.